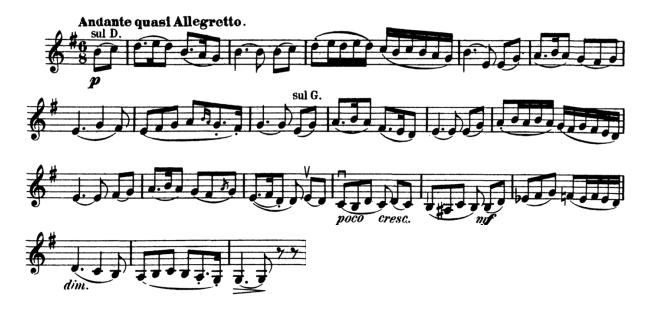

## **EXCERPTS**

1. Brahms, Symphony No. 1, mvt. 1, mm. 161–189, <sup>6</sup><sub>8</sub> time, violin 1

2. Brahms, Symphony No. 1, mvt. 3, mm. 45–71,  $\frac{2}{4}$  time, violin 1

3. Rimsky-Korsakov, Scheherazade, Op. 35, mvt. 3, mm. 1–20, violin 2