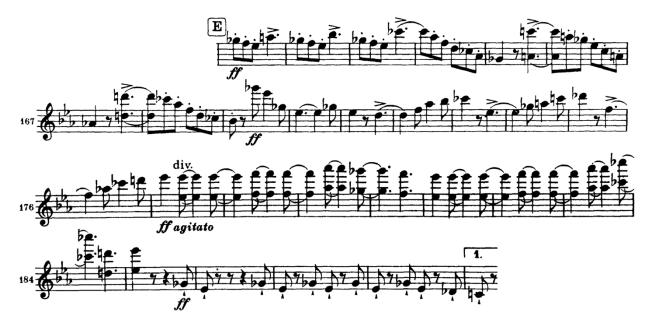

## **EXCERPTS**

1. Brahms, Symphony No. 1, mvt. 1, mm. 161–189, <sup>6</sup><sub>8</sub> time, violin 1

2. Brahms, Symphony No. 1, mvt. 3, mm. 45–71,  $\frac{2}{4}$  time, violin 1

3. Rimsky-Korsakov, Scheherazade, Op. 35, mvt. 3, mm. 1–20, violin 2