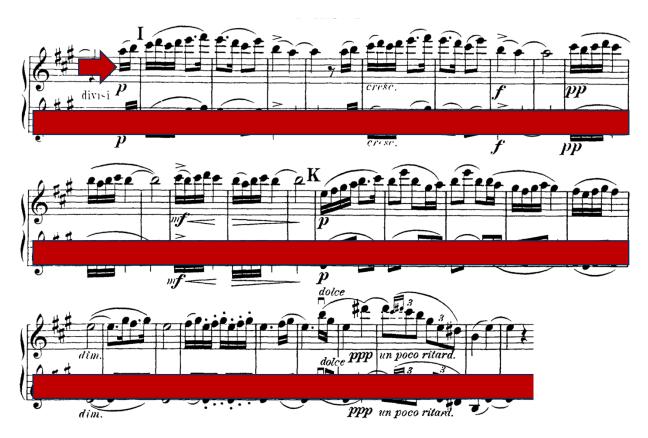

4. Grieg, Symphonic Dances, Op. 64, mvt. 4, pick-up to I to 15 after K, <sup>2</sup> time, violin 1