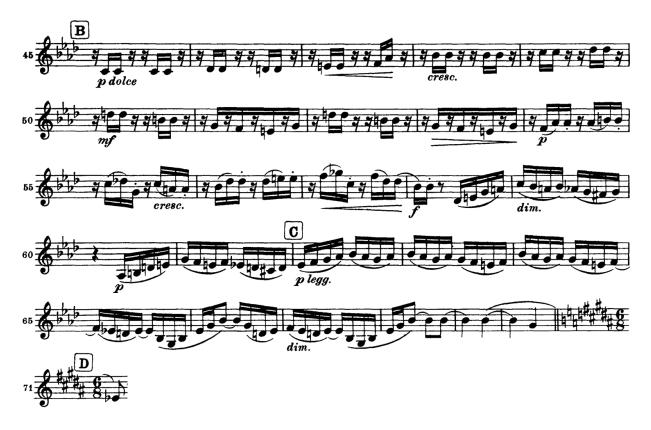

## **EXCERPTS**

1. Brahms, Symphony No. 1, mvt. 1, mm. 161–189, <sup>6</sup><sub>8</sub> time, violin 1

2. Brahms, Symphony No. 1, mvt. 3, mm. 45–71,  $\frac{2}{4}$  time, violin 1

3. Rimsky-Korsakov, Scheherazade, Op. 35, mvt. 3, mm. 1–20, violin 2