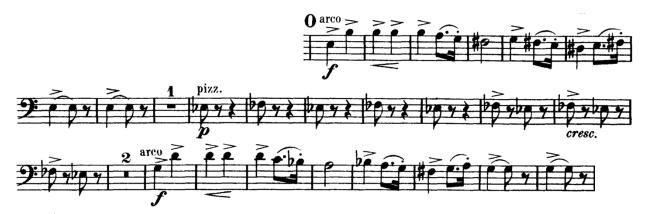

## **INSTRUCTIONS**

- Candidates for the University Symphony Orchestra will perform excerpts #1–3.
- Candidates for the University Philharmonia (1<sup>st</sup> and 2<sup>nd</sup> year undergraduates) will perform **one excerpt of their choosing** from excerpts #1–3 *in addition to* excerpt #4, resulting in two total excerpts.
- Philharmonia candidates are encouraged to play a third excerpt if they are interested in a leadership position, but doing so is optional.

## **EXCERPTS**

1. Brahms, Symphony No. 1, mvt. 4, K to L, 4 time



EXCERPTS CONTINUED ON NEXT PAGE

2. Rimsky-Korsakov, Scheherazade, Op. 35, mvt. 2, Letter O, 3 time



3. Rimsky-Korsakov, Scheherazade, Op. 35, mvt. 4, Più stretto to W,  $^6_8$  time



4. Grieg, Symphonic Dances, Op. 64, mvt. 4, O to 9 before P, 2/4 time