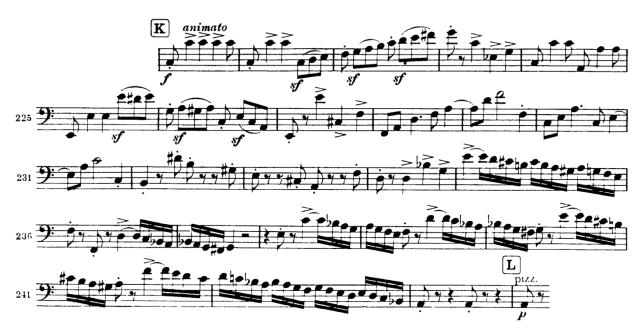

## **EXCERPTS**

1. Brahms, Symphony No. 1, mvt. 4, K to L, 4 time

EXCERPTS CONTINUED ON NEXT PAGE

2. Rimsky-Korsakov, Scheherazade, Op. 35, mvt. 2, Letter O, 3 time

3. Rimsky-Korsakov, Scheherazade, Op. 35, mvt. 4, Più stretto to W,  $^6_8$  time