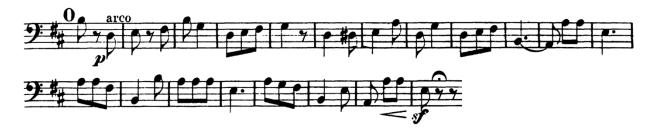

## **EXCERPTS**

1. Brahms, Symphony No. 1, mvt. 4, K to L, 4 time

EXCERPTS CONTINUED ON NEXT PAGE

2. Rimsky-Korsakov, Scheherazade, Op. 35, mvt. 2, Letter O, 3 time

3. Rimsky-Korsakov, Scheherazade, Op. 35, mvt. 4, Più stretto to W,  $^6_8$  time