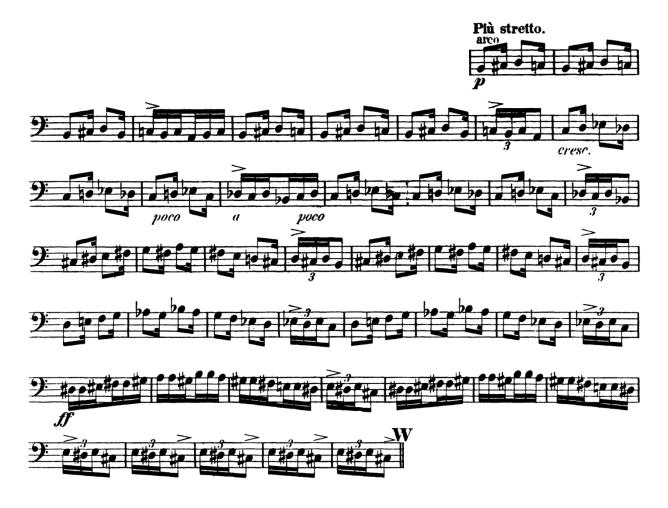

## **EXCERPTS**

1. Brahms, Symphony No. 1, mvt. 4, K to L, 4 time

EXCERPTS CONTINUED ON NEXT PAGE

2. Rimsky-Korsakov, Scheherazade, Op. 35, mvt. 2, Letter O, 3 time

3. Rimsky-Korsakov, Scheherazade, Op. 35, mvt. 4, Più stretto to W,  $^6_8$  time